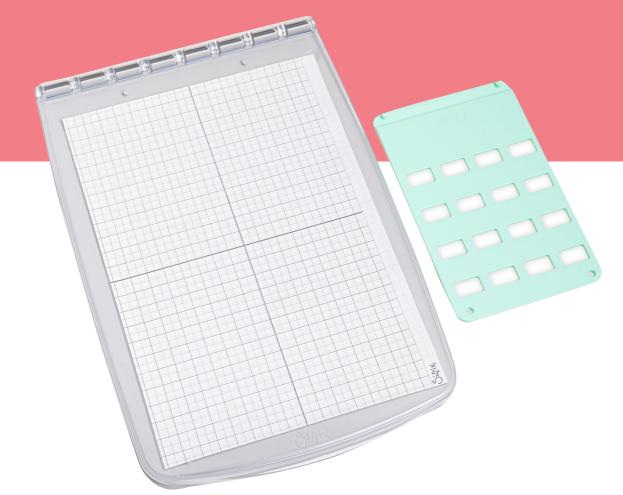

## Sizzix™ Stencil & Stamp Tool (664896)

Don't miss the popular Sizzix Stencil & Stamp Tool! This tool allows for precise stencilling and stamping that will give you beautiful results every time. Perfect for all crafting occasions and styles including cardmaking, papercrafting, scrapbooking, home décor pieces and any other craft you can dream up! Providing everything you would need to create gorgeous stencilled and stamped creations, this tool includes a Gridded Stamp Plate, Stencil Adapter, a Sticky Grid Sheet, and a non-slip Foam Base.