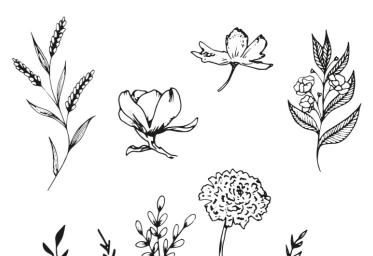

## 666641

Sizzix<sup>™</sup> Clear Stamps Set 17PK – Garden Botanicals by Lisa Jones

#### **Approximate Design Size:**

- 1" x 2 1/8" 1" x 1/4"
- 2.40cm x 5.40cm 2.40cm x 0.64cm