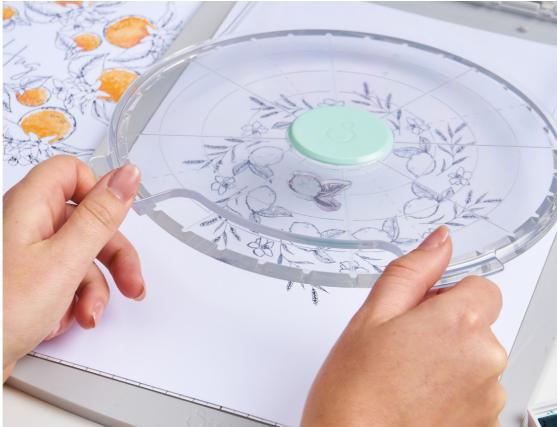

This new must-have AWARD-WINNING stamping accessory is the perfect addition to enhance the Sizzix™ Stencil & Stamp product story, providing even more making opportunities for stamp lovers! The Sizzix™ Stamp & Spin Accessory (#666614) has been seamlessly designed as an addition to the popular Sizzix Stencil & Stamp Tool (664896), giving makers the ability to create continuous circular stamped designs. Launched in 2022, the Sizzix Stencil & Stamp Tool gives consumers everything they need to create beautiful papercraft makes, ensuring layering stencils and stamps are in perfect position and have perfect precision, and has become a craft room staple for thousands of crafters across the globe! Now, we unleash brand new opportunities for using the tool with this exciting new accessory!

With the NEW Sizzix Stamp and Spin Accessory, it's never been easier to create your own circular stamped designs to create wreaths, as well as allover patterns!

- The Stamp & Spin easily attaches via the hinge on the base plate of the Stamp & Stencil Tool.
- Contains a rotating stamp press, with segmented grooves to allow makers to achieve the perfect alignment of stamps.
- No need to move the project itself, simply turn the tool into the next chosen position.
- Explore a wide range of new and existing stamp designs and even mix-and-match them to achieve your desired look.
- Compatible with most cling and rubber stamps including our Sizzix Essentials range and fresh designs from new Licensed Artists coming in 2024!.

## Sizzix™ Stencil & Stamp Tool (664896)

Don't miss the popular Sizzix Stencil & Stamp Tool! This tool allows for precise stencilling and stamping that will give you beautiful results every time. Perfect for all crafting occasions and styles including cardmaking, papercrafting, scrapbooking, home décor pieces and any other craft you can dream up! Providing everything you would need to create gorgeous stencilled and stamped creations, this tool includes a Gridded Stamp Plate, Stencil Adapter, a Sticky Grid Sheet, and a non-slip Foam Base.