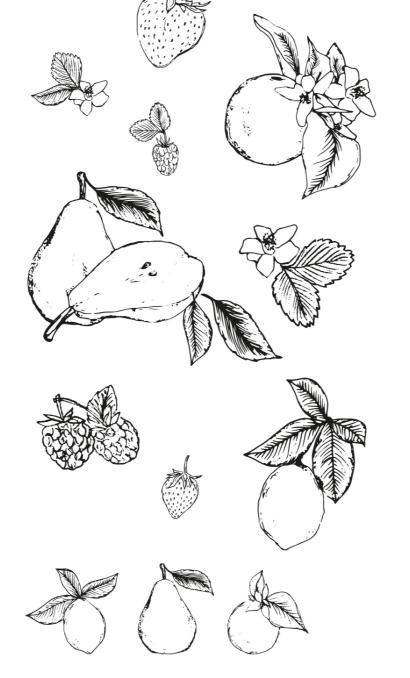

## 666611

Sizzix™ Clear Stamps Set 19PK – Botanical Fruit by Lisa Jones

#### **Approximate Design Size:**

- 2 1/4" x 2 1/8" 3/8" x 3/4"
- 5.72cm x 5.40cm 0.95cm x 1.91cm