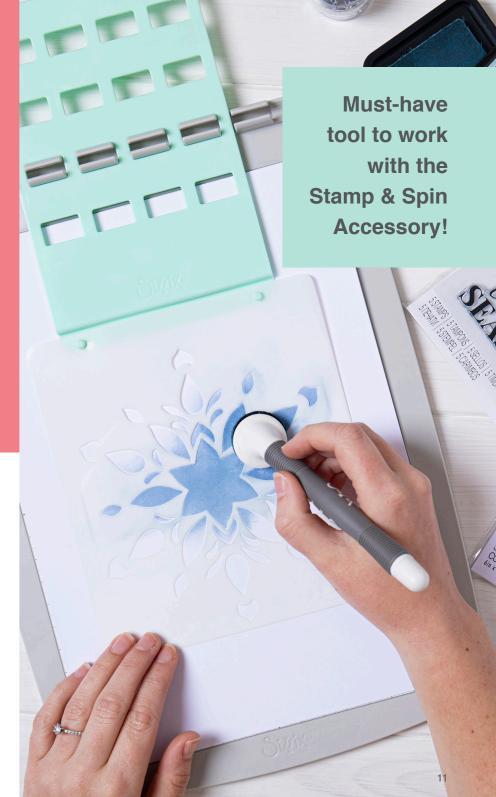

With the NEW Sizzix Stamp and Spin Accessory, it's never been easier to create your own circular stamped designs to create wreaths, as well as allover patterns!

- The Stamp & Spin easily attaches via the hinge on the base plate of the Stamp & Stencil Tool.
- Contains a rotating stamp press, with segmented grooves to allow makers to achieve the perfect alignment of stamps.
- No need to move the project itself, simply turn the tool into the next chosen position.
- Explore a wide range of new and existing stamp designs and even mix-and-match them to achieve your desired look.
- Compatible with most cling and rubber stamps including our Sizzix Essentials range and fresh designs from new Licensed Artists coming in 2024!.

## Sizzix™ Stencil & Stamp Tool (664896)

Don't miss the popular Sizzix Stencil & Stamp Tool! This tool allows for precise stencilling and stamping that will give you beautiful results every time. Perfect for all crafting occasions and styles including cardmaking, papercrafting, scrapbooking, home décor pieces and any other craft you can dream up! Providing everything you would need to create gorgeous stencilled and stamped creations, this tool includes a Gridded Stamp Plate, Stencil Adapter, a Sticky Grid Sheet, and a non-slip Foam Base.