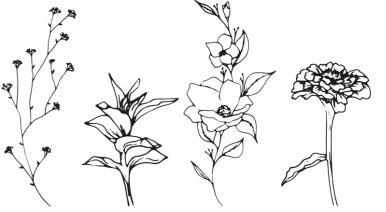

## 666611

Sizzix™ Clear Stamps Set 19PK – Botanical Fruit by Lisa Jones

#### **Approximate Design Size:**

- 2 1/4" x 2 1/8" 3/8" x 3/4"
- 5.72cm x 5.40cm 0.95cm x 1.91cm