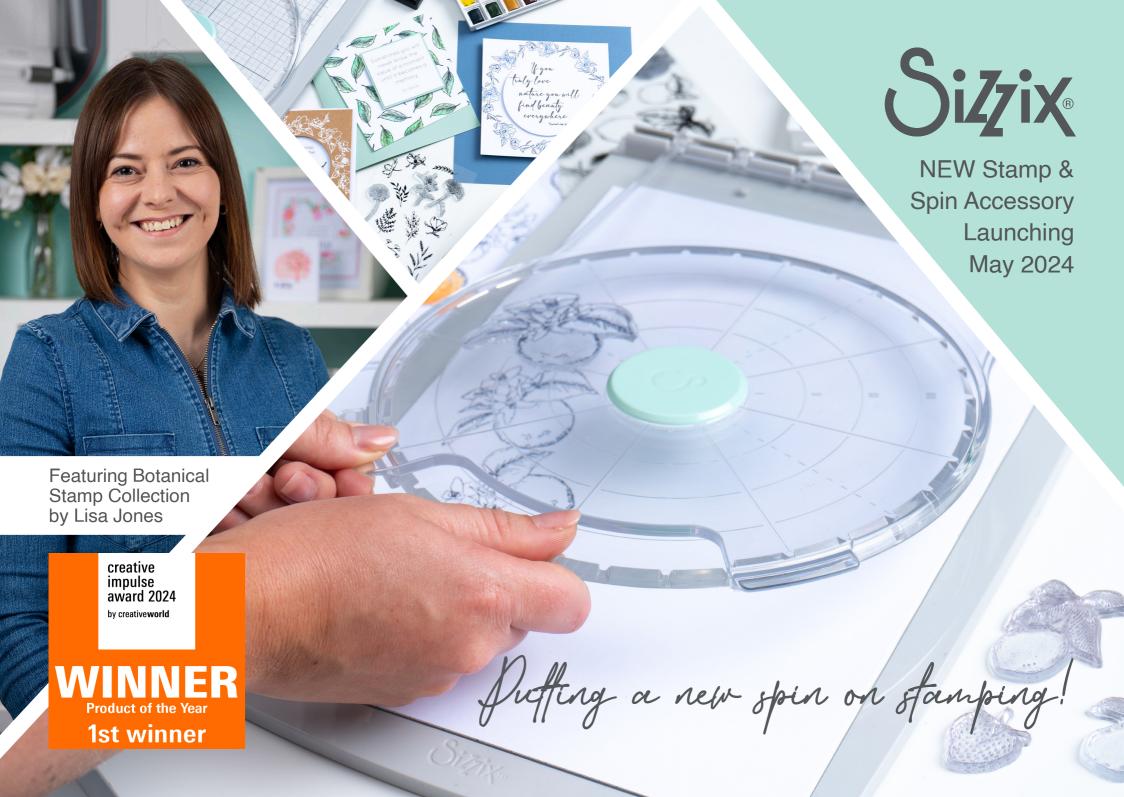

This new must-have AWARD-WINNING stamping accessory is the perfect addition to enhance the Sizzix™ Stencil & Stamp product story, providing even more making opportunities for stamp lovers! The Sizzix™ Stamp & Spin Accessory (#666614) has been seamlessly designed as an addition to the popular Sizzix Stencil & Stamp Tool (664896), giving makers the ability to create continuous circular stamped designs. Launched in 2022, the Sizzix Stencil & Stamp Tool gives consumers everything they need to create beautiful papercraft makes, ensuring layering stencils and stamps are in perfect position and have perfect precision, and has become a craft room staple for thousands of crafters across the globe! Now, we unleash brand new opportunities for using the tool with this exciting new accessory!

With the NEW Sizzix Stamp and Spin Accessory, it's never been easier to create your own circular stamped designs to create wreaths, as well as allover patterns!

- The Stamp & Spin easily attaches via the hinge on the base plate of the Stamp & Stencil Tool.
- Contains a rotating stamp press, with segmented grooves to allow makers to achieve the perfect alignment of stamps.
- No need to move the project itself, simply turn the tool into the next chosen position.
- Explore a wide range of new and existing stamp designs and even mix-and-match them to achieve your desired look.
- Compatible with most cling and rubber stamps including our Sizzix Essentials range and fresh designs from new Licensed Artists coming in 2024!.

Fresh from the artistic hand of Sizzix designer Lisa Jones, comes this new collection of botanical stamps. All designed to work perfectly with the new Sizzix Stamp and Spin Tool, these nature inspired designs can