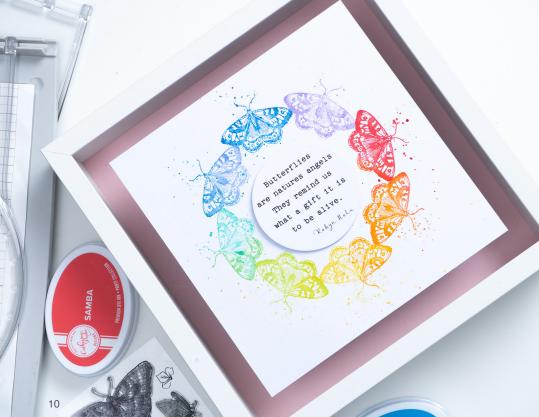

With the NEW Sizzix Stamp and Spin Accessory, it's never been easier to create your own circular stamped designs to create wreaths, as well as allover patterns!

- The Stamp & Spin easily attaches via the hinge on the base plate of the Stamp & Stencil Tool.
- Contains a rotating stamp press, with segmented grooves to allow makers to achieve the perfect alignment of stamps.
- No need to move the project itself, simply turn the tool into the next chosen position.
- Explore a wide range of new and existing stamp designs and even mix-and-match them to achieve your desired look.
- Compatible with most cling and rubber stamps including our Sizzix Essentials range and fresh designs from new Licensed Artists coming in 2024!.

Fresh from the artistic hand of Sizzix designer Lisa Jones, comes this new collection of botanical stamps. All designed to work perfectly with the new Sizzix Stamp and Spin Tool, these nature inspired designs can

be used to create circular wreaths or all over patterns. Elevate your creations with a splash of watercolor to add a touch of color, or retain the delicate intricacies of Lisa's original drawings for striking organic motifs. The varying sizes of fruit, botanicals and butterflies allow you to mix and match and experiment with different sizes of wreath. To complement these captivating designs, comes a variety of sentiment stamps suitable for various occasions, perfect for adding the finishing touch to your stamped masterpiece. Keep an eye out for further new stamp designs perfect for creating circular designs, such as the 'Synchronized Swimmers' from Catherine Pooler!