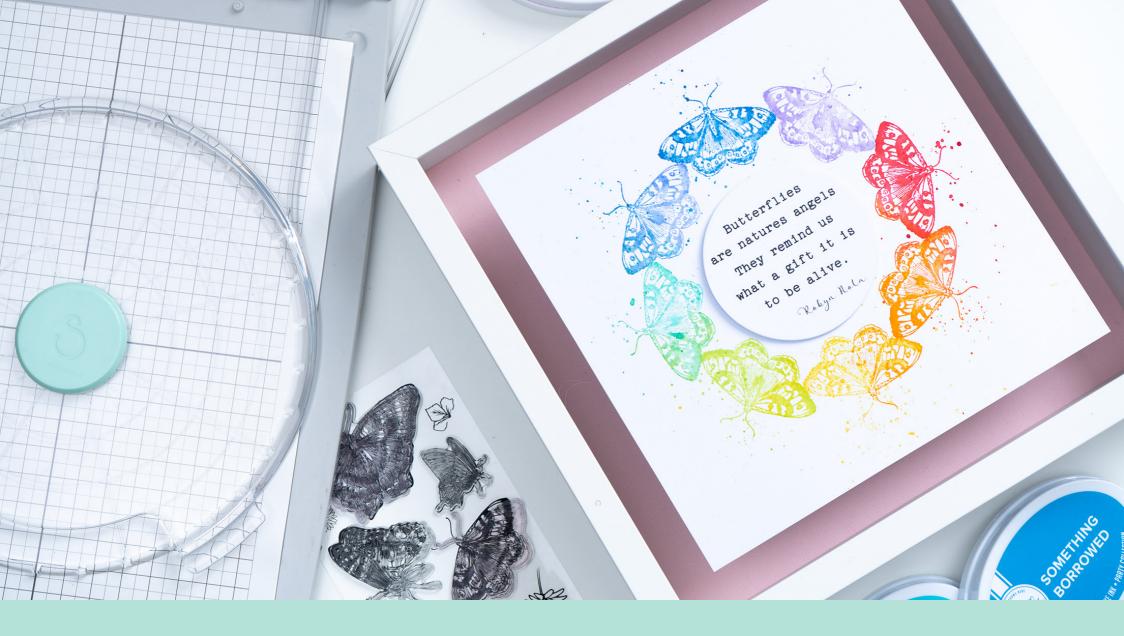

Fresh from the artistic hand of Sizzix designer Lisa Jones, comes this new collection of botanical stamps. All designed to work perfectly with the new Sizzix Stamp and Spin Tool, these nature inspired designs can

be used to create circular wreaths or all over patterns. Elevate your creations with a splash of watercolor to add a touch of color, or retain the delicate intricacies of Lisa's original drawings for striking organic motifs. The varying sizes of fruit, botanicals and butterflies allow you to mix and match and experiment with different sizes of wreath. To complement these captivating designs, comes a variety of sentiment stamps suitable for various occasions, perfect for adding the finishing touch to your stamped masterpiece. Keep an eye out for further new stamp designs perfect for creating circular designs, such as the 'Synchronized Swimmers' from Catherine Pooler!