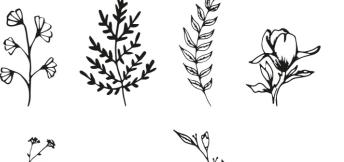

# 666642

Sizzix<sup>™</sup> Clear Stamps Set 13PK – Nature Butterflies by Lisa Jones

#### **Approximate Design Size:**

- 3" x 2 1/8" ½" x ½"
- 7.62cm x 5.40cm 1.27cm x 1.27cm