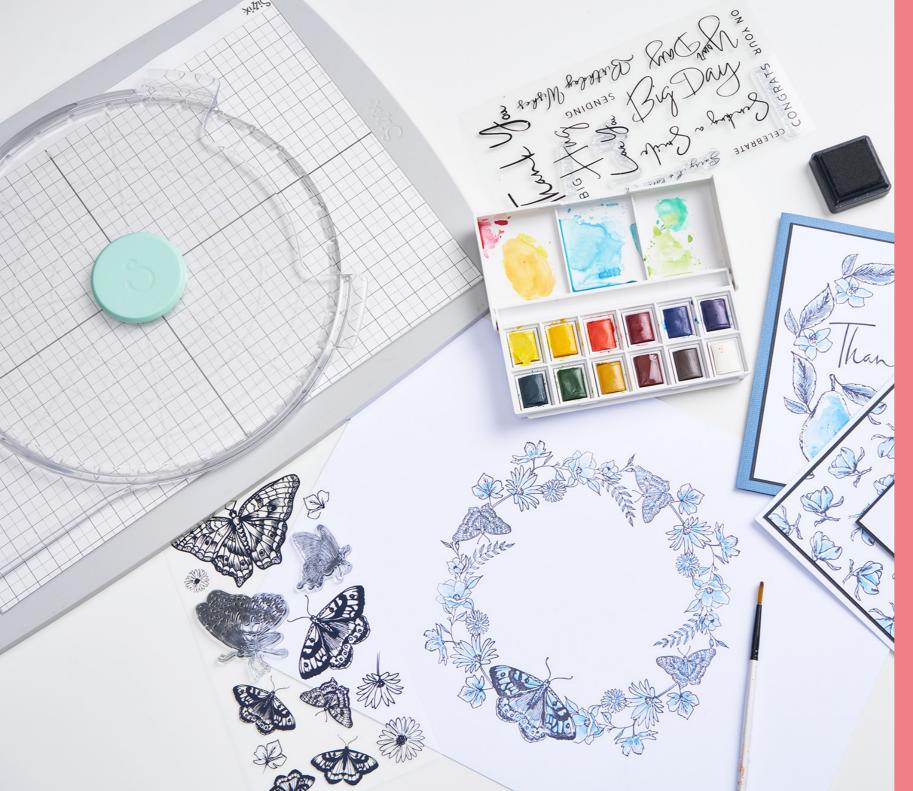

Fresh from the artistic hand of Sizzix designer Lisa Jones, comes this new collection of botanical stamps. All designed to work perfectly with the new Sizzix Stamp and Spin Tool, these nature inspired designs can

be used to create circular wreaths or all over patterns. Elevate your creations with a splash of watercolor to add a touch of color, or retain the delicate intricacies of Lisa's original drawings for striking organic motifs. The varying sizes of fruit, botanicals and butterflies allow you to mix and match and experiment with different sizes of wreath. To complement these captivating designs, comes a variety of sentiment stamps suitable for various occasions, perfect for adding the finishing touch to your stamped masterpiece. Keep an eye out for further new stamp designs perfect for creating circular designs, such as the 'Synchronized Swimmers' from Catherine Pooler!