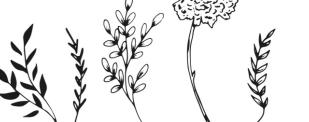

## 666641

Sizzix<sup>™</sup> Clear Stamps Set 17PK – Garden Botanicals by Lisa Jones

#### **Approximate Design Size:**

- 1" x 2 1/8" 1" x 1/4"
- 2.40cm x 5.40cm 2.40cm x 0.64cm