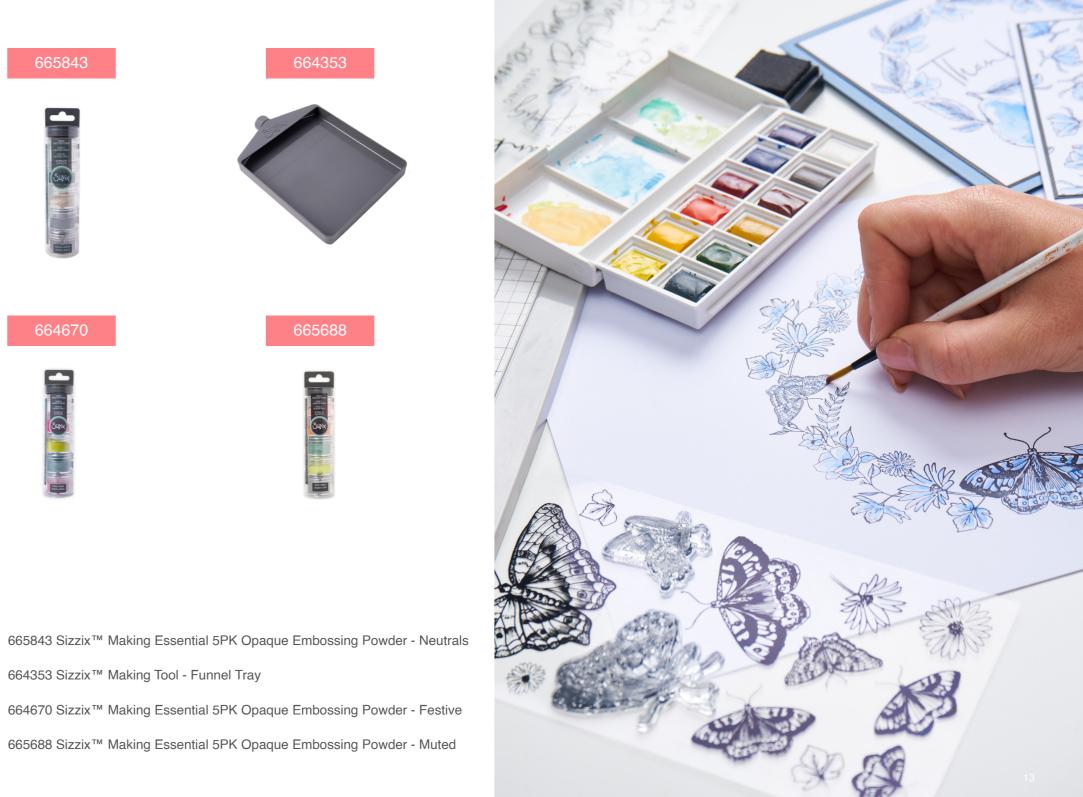

665448

664670

665688

664807 Sizzix™ Making Essential Opaque Embossing Powder - Clear

663648 Sizzix™ Making Essential - Shaker Domes Circle 2", 8PK 663649 Sizzix™ Making Essential - Shaker Domes Circle 2 1/2", 6PK 664190 Sizzix™ Making Essential - Shaker Domes Circle 3 1/2", 4PK 663386 Sizzix™ Making Tool Heat Tool, Dual Speed (UK/EU Version) 663706 Sizzix™ Making Tool Heat Tool, Dual Speed (US Version)

665843 Sizzix™ Making Essential 5PK Opaque Embossing Powder - Neutrals 664353 Sizzix™ Making Tool - Funnel Tray 664670 Sizzix™ Making Essential 5PK Opaque Embossing Powder - Festive

The Americas Office 800.253.2238 (Within USA) 949.598.8821 (Outside USA) info@ellison.com ellisonretailers.com Europe and Rest of World Office 0300 124 2239 (Within UK) +44 (0) 330 124 2239 (Outside UK) trade@ellison.com ellisontrade.com