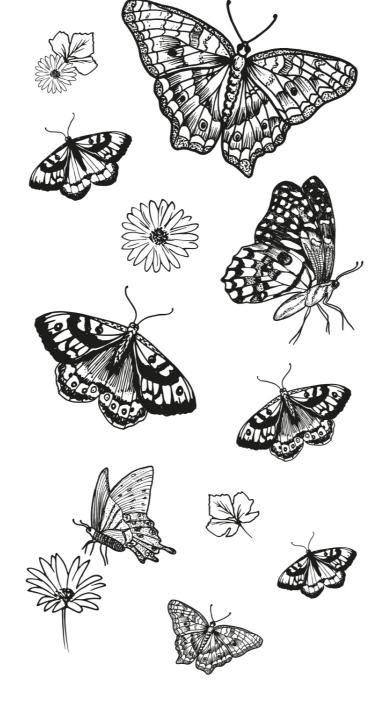

## 666641

Sizzix<sup>™</sup> Clear Stamps Set 17PK – Garden Botanicals by Lisa Jones

#### **Approximate Design Size:**

- 1" x 2 1/8" 1" x 1/4"
- 2.40cm x 5.40cm 2.40cm x 0.64cm