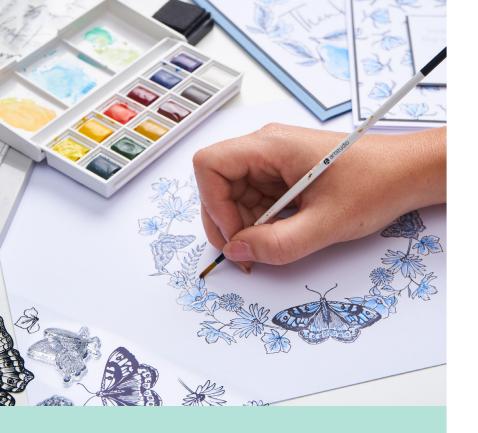

Fresh from the artistic hand of Sizzix designer Lisa Jones, comes this new collection of botanical stamps. All designed to work perfectly with the new Sizzix Stamp and Spin Tool, these nature inspired designs can

be used to create circular wreaths or all over patterns. Elevate your creations with a splash of watercolor to add a touch of color, or retain the delicate intricacies of Lisa's original drawings for striking organic motifs. The varying sizes of fruit, botanicals and butterflies allow you to mix and match and experiment with different sizes of wreath. To complement these captivating designs, comes a variety of sentiment stamps suitable for various occasions, perfect for adding the finishing touch to your stamped masterpiece. Keep an eye out for further new stamp designs perfect for creating circular designs, such as the 'Synchronized Swimmers' from Catherine Pooler!