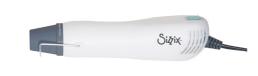

## Sizzix™ Stencil & Stamp Tool (664896)

Don't miss the popular Sizzix Stencil & Stamp Tool! This tool allows for precise stencilling and stamping that will give you beautiful results every time. Perfect for all crafting occasions and styles including cardmaking, papercrafting, scrapbooking, home décor pieces and any other craft you can dream up! Providing everything you would need to create gorgeous stencilled and stamped creations, this tool includes a Gridded Stamp Plate, Stencil Adapter, a Sticky Grid Sheet, and a non-slip Foam Base.