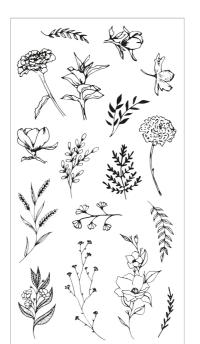

Fresh from the artistic hand of Sizzix designer Lisa Jones, comes this new collection of botanical stamps. All designed to work perfectly with the new Sizzix Stamp and Spin Tool, these nature inspired designs can

be used to create circular wreaths or all over patterns. Elevate your creations with a splash of watercolor to add a touch of color, or retain the delicate intricacies of Lisa's original drawings for striking organic motifs. The varying sizes of fruit, botanicals and butterflies allow you to mix and match and experiment with different sizes of wreath. To complement these captivating designs, comes a variety of sentiment stamps suitable for various occasions, perfect for adding the finishing touch to your stamped masterpiece. Keep an eye out for further new stamp designs perfect for creating circular designs, such as the 'Synchronized Swimmers' from Catherine Pooler!

# 666642

Sizzix<sup>™</sup> Clear Stamps Set 13PK – Nature Butterflies by Lisa Jones

## 666641

Sizzix<sup>™</sup> Clear Stamps Set 17PK – Garden Botanicals by Lisa Jones

## 666611

Sizzix™ Clear Stamps Set 19PK – Botanical Fruit by Lisa Jones