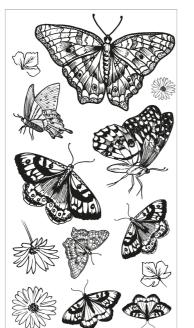

# 666642

Sizzix<sup>™</sup> Clear Stamps Set 13PK – Nature Butterflies by Lisa Jones

#### **Approximate Design Size:**

- 3" x 2 1/8" ½" x ½"
- 7.62cm x 5.40cm 1.27cm x 1.27cm