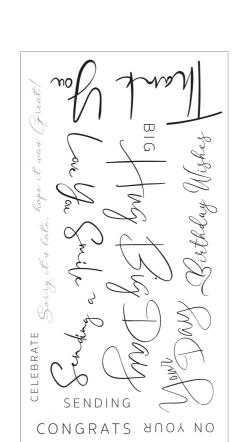

### 666610

Sizzix™ Clear Stamps Set 14PK -Daily Sentiments #2 by Lisa Jones

#### **Approximate Design Size:**

- 3" x 1 ¼" 1 ¼" x ¼"
- 7.62cm x 3.18cm 3.18cm x 0.64cm

CELEBRATE

SENDING Rirthday Wishes

Sending a Smile

ON YOUR

Sorry it's late, hope it was Great!

CONGRATS