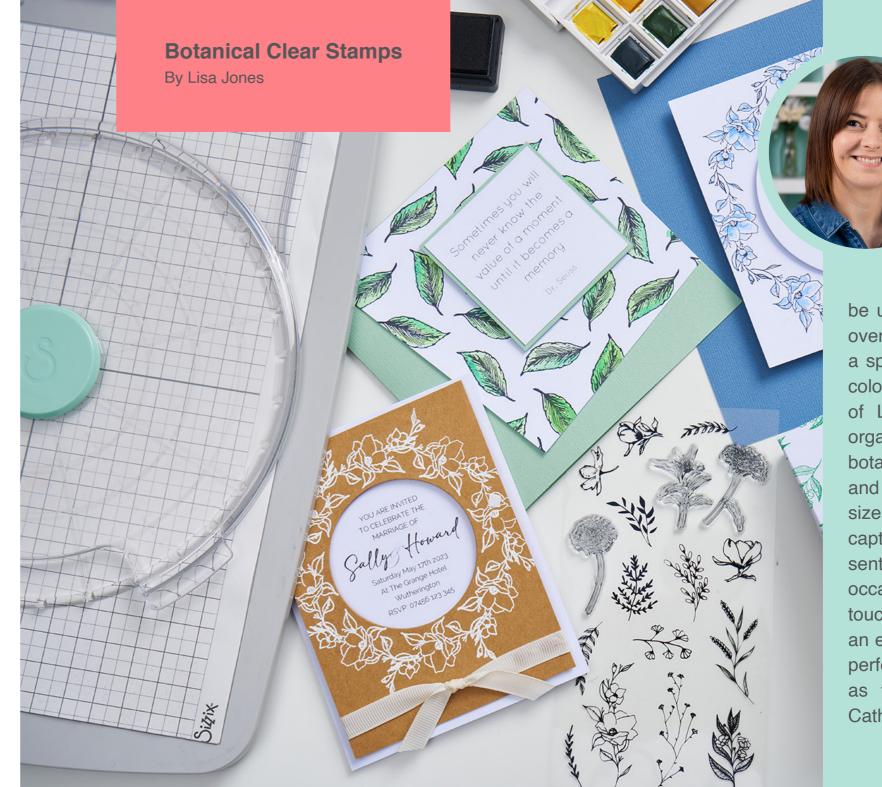

Fresh from the artistic hand of Sizzix designer Lisa Jones, comes this new collection of botanical stamps. All designed to work perfectly with the new Sizzix Stamp and Spin Tool, these nature inspired designs can

be used to create circular wreaths or all over patterns. Elevate your creations with a splash of watercolor to add a touch of color, or retain the delicate intricacies of Lisa's original drawings for striking organic motifs. The varying sizes of fruit, botanicals and butterflies allow you to mix and match and experiment with different sizes of wreath. To complement these captivating designs, comes a variety of sentiment stamps suitable for various occasions, perfect for adding the finishing touch to your stamped masterpiece. Keep an eye out for further new stamp designs perfect for creating circular designs, such as the 'Synchronized Swimmers' from Catherine Pooler!