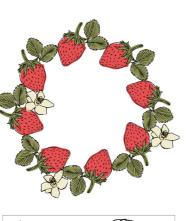

## 666611

Sizzix™ Clear Stamps Set 19PK – Botanical Fruit by Lisa Jones

#### **Approximate Design Size:**

- 2 1/4" x 2 1/8" 3/8" x 3/4"
- 5.72cm x 5.40cm 0.95cm x 1.91cm