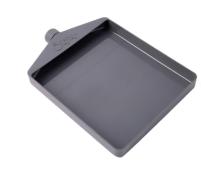

## Sizzix™ Stencil & Stamp Tool (664896)

Don't miss the popular Sizzix Stencil & Stamp Tool! This tool allows for precise stencilling and stamping that will give you beautiful results every time. Perfect for all crafting occasions and styles including cardmaking, papercrafting, scrapbooking, home décor pieces and any other craft you can dream up! Providing everything you would need to create gorgeous stencilled and stamped creations, this tool includes a Gridded Stamp Plate, Stencil Adapter, a Sticky Grid Sheet, and a non-slip Foam Base.