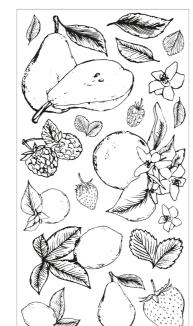

## 666611

Sizzix™ Clear Stamps Set 19PK – Botanical Fruit by Lisa Jones

#### **Approximate Design Size:**

- 2 1/4" x 2 1/8" 3/8" x 3/4"
- 5.72cm x 5.40cm 0.95cm x 1.91cm