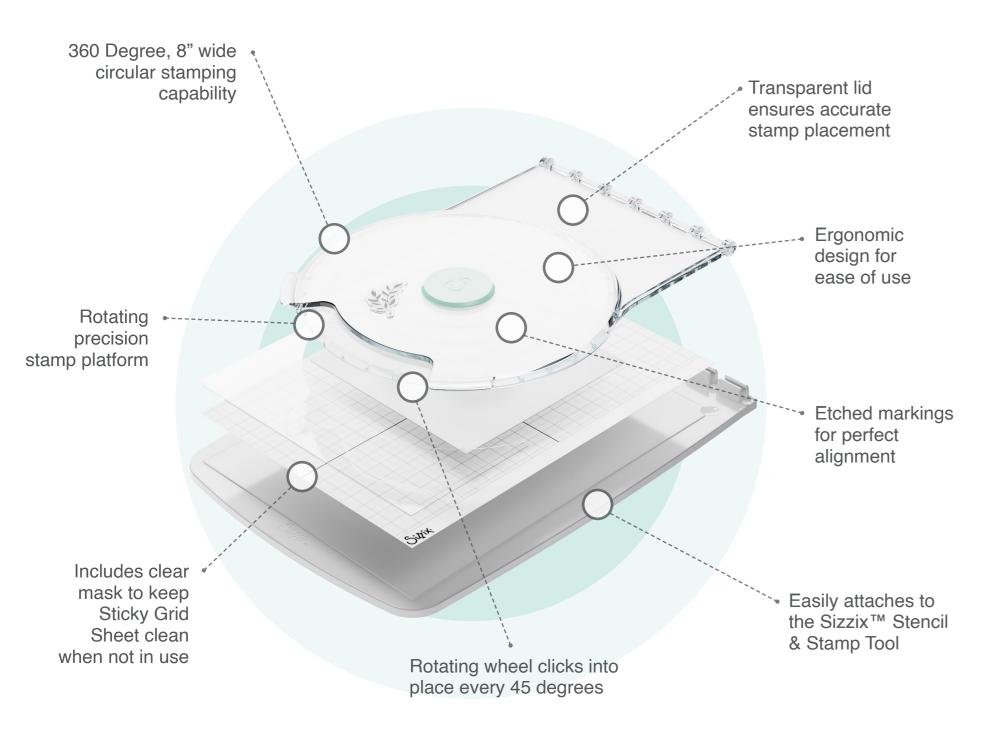

This new must-have AWARD-WINNING stamping accessory is the perfect addition to enhance the Sizzix™ Stencil & Stamp product story, providing even more making opportunities for stamp lovers! The Sizzix™ Stamp & Spin Accessory (#666614) has been seamlessly designed as an addition to the popular Sizzix Stencil & Stamp Tool (664896), giving makers the ability to create continuous circular stamped designs. Launched in 2022, the Sizzix Stencil & Stamp Tool gives consumers everything they need to create beautiful papercraft makes, ensuring layering stencils and stamps are in perfect position and have perfect precision, and has become a craft room staple for thousands of crafters across the globe! Now, we unleash brand new opportunities for using the tool with this exciting new accessory!

With the NEW Sizzix Stamp and Spin Accessory, it's never been easier to create your own circular stamped designs to create wreaths, as well as allover patterns!

- The Stamp & Spin easily attaches via the hinge on the base plate of the Stamp & Stencil Tool.
- Contains a rotating stamp press, with segmented grooves to allow makers to achieve the perfect alignment of stamps.
- No need to move the project itself, simply turn the tool into the next chosen position.
- Explore a wide range of new and existing stamp designs and even mix-and-match them to achieve your desired look.
- Compatible with most cling and rubber stamps including our Sizzix Essentials range and fresh designs from new Licensed Artists coming in 2024!.